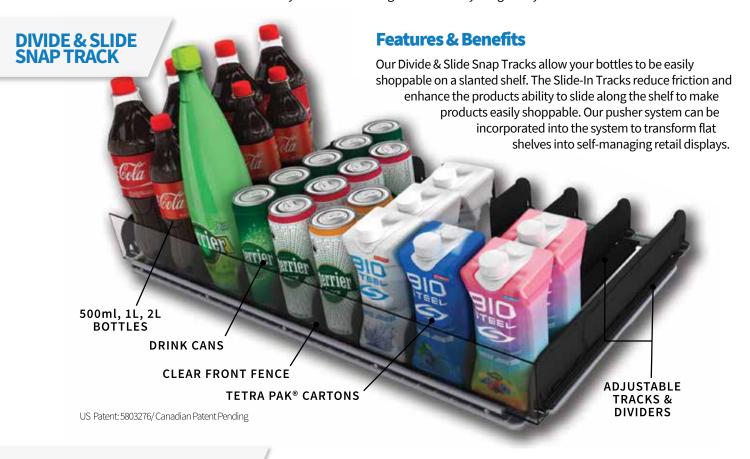

### BEVERAGE SYSTEMS.

### **Beverage Systems**

#### **Features & Benefits**

We've brewed a new blend of Beverage Systems and accessories that bring style and functionality to any retail, food service, or office coffee setup!

700 Series Whole Bean Free Flow Coffee Bin