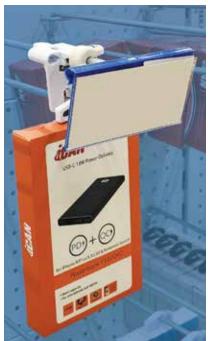

#### **Features & Benefits**

SWIPEGUARD™ prevents product sweeping from peg hooks by allowing customers to only take one product at a time. It quickly installs on existing pegboard hooks up to ¼" diameter without needing to remove products from the hook.

**Components** 

The SWIPEGUARD™ Anti-Theft Hook is a unique loss prevention product. It's easily assembled at store level on existing hooks, or we'd be happy to assemble them for you pre-shipping.