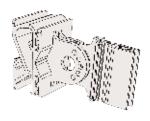

### **Pushers and Dividers**

Snap Bars Pusher Fronts

Perfect for oral & health care products, beauty, confectionary, spices, and more!

### Pushers with Individual Fronts

Adjust your shelf layout without removing your product. Our new low profile light duty pusher system incorporates our patent pending Slide and Lock mechanism for unlimited layout adjustability that adapts to your product needs. This light duty pusher system is the perfect companion for our shelf dividers.

Our Medium to Heavy Duty Pusher Kits are effective for all types of groceries, including deli, produce, pasta, and meats!

Our Pusher Kits are also great for other packaged products such as single-serve drinks, multipack confectionary, snacks and other larger or heavier products!