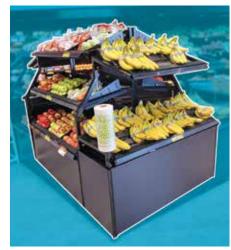

### **Modular Air Merchandising Systems**

Marketing Impact's new Modular Air Merchandising System is a versatile modular merchandiser that can improve the look and feel of the produce section, while keeping produce fresher longer.

#### **Features & Benefits**

- The system has multiple configurations tailored to the space available.
- Our large wheels allow for easy movement.
- Easily customizable by adding graphics, LED lights, and bag holders.
- Extra storage can be added below the units with easy access through panel doors.
- Extremely easy to clean.
- Very light-weight, modular, and easy to manage.
- Textured for easy display and product grip.
- Many models designed with ventilation slots allowing air flow for refrigeration.
- Made of Food Approved high-impact Styrene for longevity and built to withstand weight of product and cool temperatures.
- Reduction in contact stress.
- Increased shelf life.
- Decrease in impact severity.
- Reduction in gas collection around produce.

### ම්ල How It Works

**Choose Your Units** 

Complete Merchandising Solution

**Corrugate Produce Bins** 

**PRODUCE** 

Produce bins are a great way to present fresh and perishable fruit and vegetables in a way that minimizes spoilage. Our small and large produce bin sets can feature corrugate walls with a removable plastic top and bottom for easy setup and relocation.