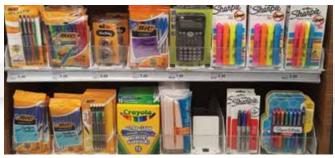

### **Pushers and Dividers**

Snap Bars Pusher Fronts

Perfect for oral & health care products, beauty, confectionary, spices, and more!

### Pushers with Individual Fronts

Adjust your shelf layout without removing your product. Our new low profile light duty pusher system incorporates our patent pending Slide and Lock mechanism for unlimited layout adjustability that adapts to your product needs. This light duty pusher system is the perfect companion for our shelf dividers.

Our Medium to Heavy Duty Pusher Kits are effective for all types of groceries, including deli, produce, pasta, and meats!

Our Pusher Kits are also great for other packaged products such as single-serve drinks, multipack confectionary, snacks and other larger or heavier products!