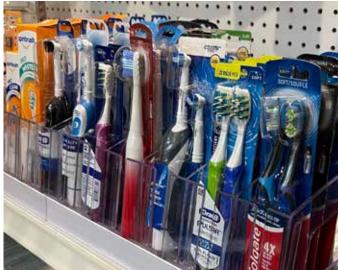

#### **Features & Benefits**

Toothbrush Pushers reconfigure your shelf space into a self-managing and efficient toothbrush display that keeps products front-facing.

### **Retail Examples - Shelf-Mounted**