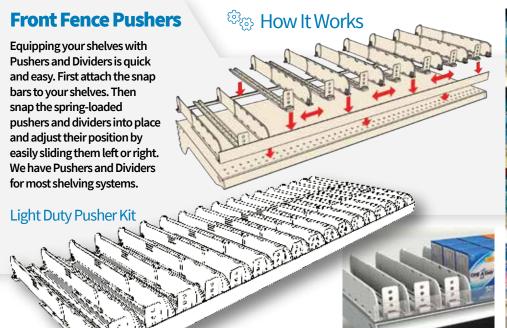

### **Pushers and Dividers**

Snap Bars Pusher Fronts

Perfect for oral & health care products, beauty, confectionary, spices, and more!

### Pushers with Individual Fronts

Adjust your shelf layout without removing your product. Our new low profile light duty pusher system incorporates our patent pending Slide and Lock mechanism for unlimited layout adjustability that adapts to your product needs. This light duty pusher system is the perfect companion for our shelf dividers.

Our Medium to Heavy Duty Pusher Kits are effective for all types of groceries, including deli, produce, pasta, and meats!

Our Pusher Kits are also great for other packaged products such as single-serve drinks, multipack confectionary, snacks and other larger or heavier products!