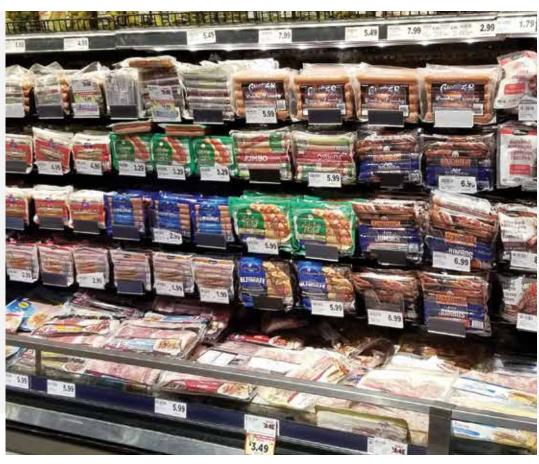

Our Medium to Heavy Duty Pusher Kits are effective for all types of groceries, including deli, produce, pasta, and meats!

Our Pusher Kits are also great for other packaged products such as single-serve drinks, multipack confectionary, snacks and other larger or heavier products!

### **Retail Examples & Kits**

Non-pullout Shelf Mount