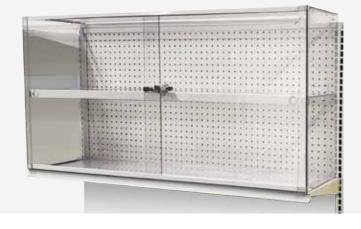

### Slide & Hide Lockbox

#### **Features & Benefits**

The Slide & Hide Lockbox is designed to secure high-value and high-theft products allowing customers to purchase only with the assistance of a store associate. The Slide & Hide feature allows the Lockbox door to remain open while stocking. Made of PETG for durability and product visibility.