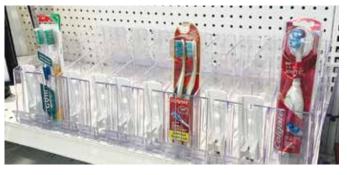

#### **Features & Benefits**

Toothbrush Pushers reconfigure your shelf space into a self-managing and efficient toothbrush display that keeps products front-facing.

### **Retail Examples - Shelf-Mounted**