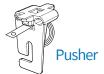

#### **Features & Benefits**

Pusher Hook transforms your Peghook into a Front-Facing Hook.

- Ensure product on peg hooks are always front-faced by eliminating the need to manually pull product forward.
- Always allows your product to be front-faced and organized.
- Can be easily placed onto existing peghooks.

Product + Paddle Stopper + with Spring = Pusher Hook

### ම්ල How It Works

The Pusher Hook Product Stopper connects to various hook thicknesses.

The Pusher Paddle keeps your products front-faced. Snaps onto your wire peghook.

Backplate

The Backplate locks the peg hook securely to the back of the pegboard.