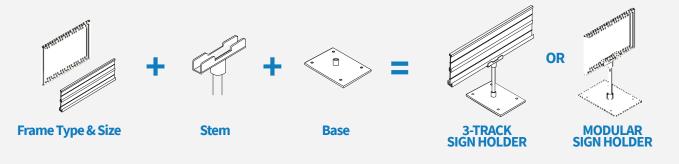

# Sign Holders

#### **Features & Benefits**

In-store advertising is simple and effective with our full line of sign holders and accessories. For shelves, slatwall, pegboard, glass or mounted directly on your merchandise, we have a signage solution for your specific needs. Manufactured from high-impact styrene and in a variety of colours, they're built to last.

SIGN FRAME WITH SHOVEL BASE 8% x 11

SIGN FRAME

### Simplify Your In-Store Advertising

- We carry a variety of frame styles and sizes, in both metric and imperial.
- Mounting options for any application.
- Our selection of bases and accessories let you display signs anywhere in the store, from floors to gondola shelves and on skids.
- We stock everything you need to display your signs any way and anywhere.

### Components