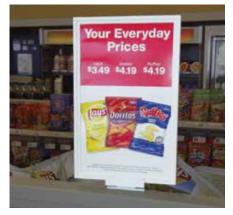

olders and accessories. For shelves, slatwall, pegboard, glass or mounted directly on your merchandise, we have a signage solution for your specific needs. Manufactured from high-impact styrene and in a variety of colours, they're built to last.

SIGN FRAME WITH SHOVEL BASE 8% x 11

SIGN FRAME



### **More In This Section**





Clips & Pins





**Shelf Signs** 





**Mounts** 





### Simplify Your In-Store Advertising

- We carry a variety of frame styles and sizes, in both metric and imperial.
- Mounting options for any application.
- Our selection of bases and accessories let you display signs anywhere in the store, from floors to gondola shelves and on skids.
- We stock everything you need to display your signs any way and anywhere.

### Components



### **Retail Examples**













#### **PIVOTING SIGN CLIP**

### **Features & Benefits**

Versatile Sign Clip Holder for graphic cards. Mounts directly to C-channel, slatwall, wire and shelf front channels.











#### **SIGN PINS**

#### **Features & Benefits**

Broad line of versatile Pins and Spears to hold different tags or signs. They can stick into different places to display pricing, ingredients, or any product advertising.







### **Shelf Signs**

### SIGN HOLDERS



**Clear Price Ticket Cube** 







Shelf Top Sign Holder with Frame Holder







Shelf Top Sign Holder with Sign Gripper





### **COIL MOUNTS**



### **Features & Benefits**

When it comes to displaying in-store signage, Coil Mounts give you unparalleled flexibility. The coil stretches to accommodate shelves up to several inches t