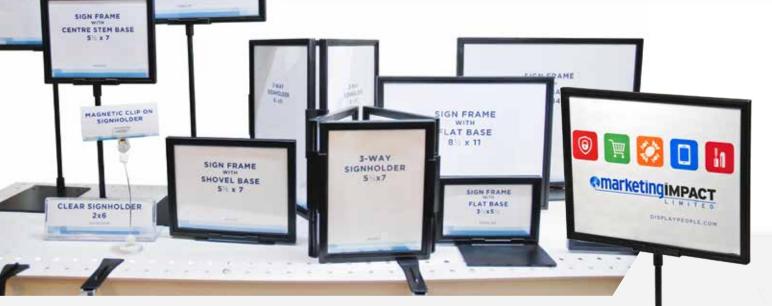

# Sign Holders

#### **Features & Benefits**

In-store advertising is simple and effective with our full line of sign holders and accessories. For shelves, slatwall, pegboard, glass or mounted directly on your merchandise, we have a signage solution for your specific needs. Manufactured from high-impact styrene and in a variety of colours, they're built to last.

SIGN FRAME WITH SHOVEL BASE 8% x 11

SIGN FRAME

### Simplify Your In-Store Advertising

- We carry a variety of frame styles and sizes, in both metric and imperial.
- Mounting options for any application.
- Our selection of bases and accessories let you display signs anywhere in the store, from floors to gondola shelves and on skids.
- We stock everything you need to display your signs any way and anywhere.