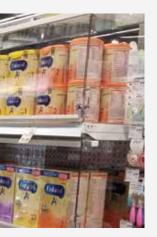

Our Medium to Heavy Duty Pusher Kits are effective for all types of groceries, including deli, produce, pasta, and meats!

Our Pusher Kits are also great for other packaged products such as single-serve drinks, multipack confectionary, snacks and other larger or heavier products!

### **Retail Examples & Kits**

Non-pullout Shelf Mount