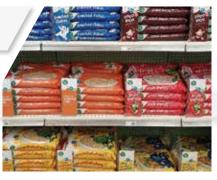

Our Medium to Heavy Duty Pusher Kits are effective for all types of groceries, including deli, produce, pasta, and meats!

Our Pusher Kits are also great for other packaged products such as single-serve drinks, multipack confectionary, snacks and other larger or heavier products!