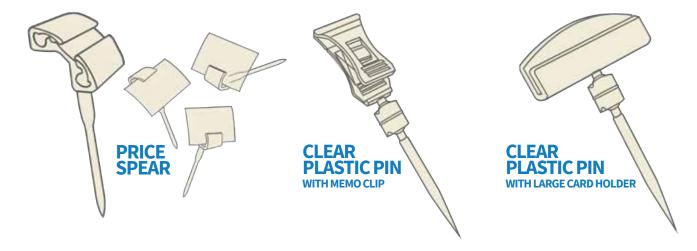

#### **SIGN PINS**

#### **Features & Benefits**

Broad line of versatile Pins and Spears to hold different tags or signs. They can stick into different places to display pricing, ingredients, or any product advertising.