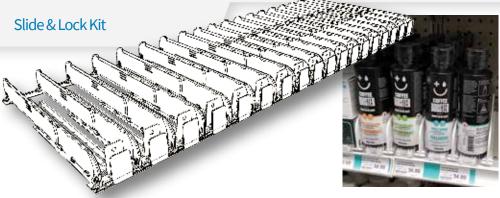

### **Pushers and Dividers**

Snap Bars Pusher Fronts

Perfect for oral & health care products, beauty, confectionary, spices, and more!

### Pushers with Individual Fronts

Adjust your shelf layout without removing your product. Our new low profile light duty pusher system incorporates our patent pending Slide and Lock mechanism for unlimited layout adjustability that adapts to your product needs. This light duty pusher system is the perfect companion for our shelf dividers.

Our Medium to Heavy Duty Pusher Kits are effective for all types of groceries, including deli, produce, pasta, and meats!

Our Pusher Kits are also great for other packaged products such as single-serve drinks, multipack confectionary, snacks and other larger or heavier products!