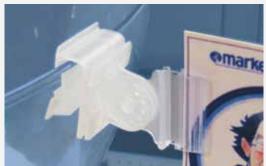

#### **Features & Benefits**

Pusher Hook transforms your Peghook into a Front-Facing Hook.

- Ensure product on peg hooks are always front-faced by eliminating the need to manually pull product forward.
- Always allows your product to be front-faced and organized.
- Can be easily placed onto existing peghooks.

### **Retail Examples**