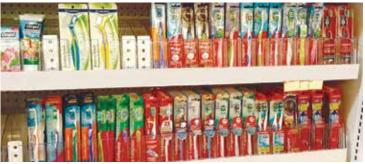

#### **Features & Benefits**

Toothbrush Pushers reconfigure your shelf space into a self-managing and efficient toothbrush display that keeps products front-facing.

### **Retail Examples - Shelf-Mounted**