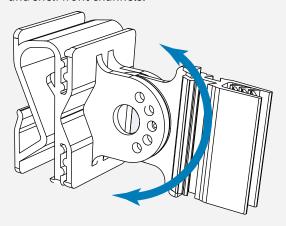

#### **Features & Benefits**

Pusher Hook transforms your Peghook into a Front-Facing Hook.

- Ensure product on peg hooks are always front-faced by eliminating the need to manually pull product forward.
- Always allows your product to be front-faced and organized.
- Can be easily placed onto existing peghooks.

Product + Paddle Stopper + with Spring = Pusher Hook

### ම්ල How It Works

The Pusher Hook Product Stopper connects to various hook thicknesses.

The Pusher Paddle keeps your products front-faced. Snaps onto your wire peghook.

Backplate

The Backplate locks the peg hook securely to the back of the pegboard.