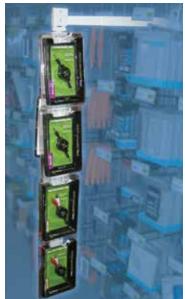

#### **Features & Benefits**

SWIPEGUARD™ prevents product sweeping from peg hooks by allowing customers to only take one product at a time. It quickly installs on existing pegboard hooks up to ¼" diameter without needing to remove products from the hook.

**Components** 

The SWIPEGUARD™ Anti-Theft Hook is a unique loss prevention product. It's easily assembled at store level on existing hooks, or we'd be happy to assemble them for you pre-shipping.

#### Backplate

The Backplate prevents theft of products on peg hooks by securing the hook to the pegboard with two push pins. The simple installation means this backplate is an easy upgrade to your theft prevention strategy.

The Pusher turns a peg hook into a SWIPEGUARD™ Pusher Hook! Use the SWIPEGUARD™ Pusher to keep products front-faced. The no-tool installation makes this a great enhancement to your secure pegboard merchandising.

### **Retail Examples**