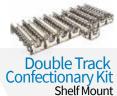

duce, pasta, and meats!









Our Pusher Kits are also great for other packaged products such as single-serve drinks, multipack confectionary, snacks and other larger or heavier products!





















# C Kwickload® Pusher System PUSHERS AND DIVIDERS



#### **Features & Benefits**

The Kwickload® Pusher System is the latest innovative addition to our pusher system family. Its sleek and visually minimal design is ideal for pushing produce, deli and meats. The Kwickload® Pusher System allows for quick and easy product restocking and rotation. The Kwickload® pulls out and locks paddle back for easy, one-handed loading. A variety of fronts and mounting options makes it ideal for all your merchandising needs.





### **Retail Examples & Kits**

Non-pullout Shelf Mount

















































#### **Features & Benefits**

Toothbrush Pushers reconfigure your shelf space into a self-managing and efficient toothbrush display that keeps products front-facing.







### **Retail Examples - Hanging**





### **Retail Examples - Shelf-Mounted**









#### **Features & Benefits**

Pusher Hook transforms your Peghook into a Front-Facing Hook.

- Ensure product on peg hooks are always front-faced by eliminating the need to manually pull product forward.
- Always allows your product to be front-faced and organized.
- Can be easily placed onto existing peghooks.

Product + Paddle Stopper + with Spring = Pusher Hook

### ම්ල How It Works



The Pusher Hook Product Stopper connects to various hook thicknesses.



The Pusher Paddle keeps your products