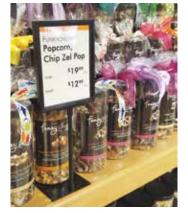

gn holders and accessories. For shelves, slatwall, pegboard, glass or mounted directly on your merchandise, we have a signage solution for your specific needs. Manufactured from high-impact styrene and in a variety of colours, they're built to last.

SIGN FRAME WITH SHOVEL BASE 8% x 11

SIGN FRAME



### **More In This Section**





Clips & Pins





**Shelf Signs** 





**Mounts** 





### Simplify Your In-Store Advertising

- We carry a variety of frame styles and sizes, in both metric and imperial.
- Mounting options for any application.
- Our selection of bases and accessories let you display signs anywhere in the store, from floors to gondola shelves and on skids.
- We stock everything you need to display your signs any way and anywhere.

### Components



### **Retail Examples**













#### **PIVOTING SIGN CLIP**

### **Features & Benefits**

Versatile Sign Clip Holder for graphic cards. Mounts directly to C-channel, slatwall, wire and shelf front channels.











#### **SIGN PINS**

#### **Features & Benefits**

Broad line of versatile Pins and Spears to hold different tags or signs. They can stick into different places to display pricing, ingredients, or any product advertising.







### **Shelf Signs**

### SIGN HOLDERS



**Clear Price Ticket Cube** 







Shelf Top Sign Holder with Frame Holder







Shelf Top Sign Holder with Sign Gripper





### **COIL MOUNTS**



### **Features & Benefits**

When it comes to displaying in-store signage, Coil Mounts give you unparalleled flexibility. The coil stretches to accommodate shelves up to several inch