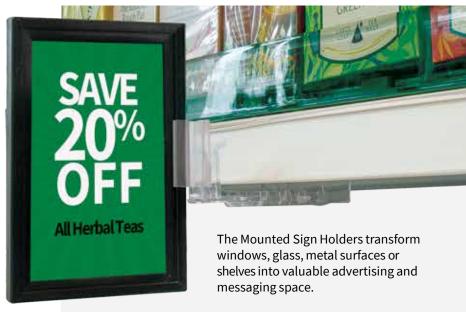

#### **MOUNTED SIGN HOLDERS**

**Locking Sign Clip** 

Suction cups, magnets or clips can easily be removed and repositioned. The locking Sign Holder secures your message in place.