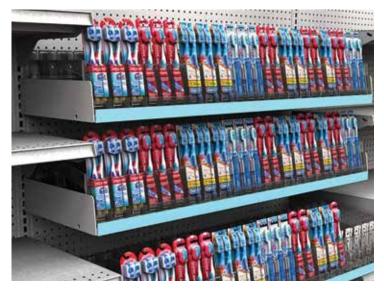

### **Pushers and Dividers**

Snap Bars Pusher Fronts

Perfect for oral & health care products, beauty, confectionary, spices, and more!

#### **Features & Benefits**

Toothbrush Pushers reconfigure your shelf space into a self-managing and efficient toothbrush display that keeps products front-facing.