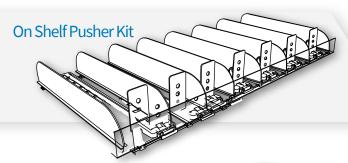

### Pushers with Individual Fronts

Adjust your shelf layout without removing your product. Our new low profile light duty pusher system incorporates our patent pending Slide and Lock mechanism for unlimited layout adjustability that adapts to your product needs. This light duty pusher system is the perfect companion for our shelf dividers.

### **Retail Examples & Kits**

Non-pullout Shelf Mount