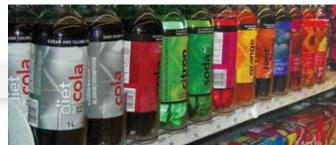

Our Medium to Heavy Duty Pusher Kits are effective for all types of groceries, including deli, produce, pasta, and meats!

Our Pusher Kits are also great for other packaged products such as single-serve drinks, multipack confectionary, snacks and other larger or heavier products!

### **Retail Examples & Kits**

Non-pullout Shelf Mount