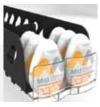

pasta, and meats!









Our Pusher Kits are also great for other packaged products such as single-serve drinks, multipack confectionary, snacks and other larger or heavier products!





















# C Kwickload® Pusher System PUSHERS AND DIVIDERS



#### **Features & Benefits**

The Kwickload® Pusher System is the latest innovative addition to our pusher system family. Its sleek and visually minimal design is ideal for pushing produce, deli and meats. The Kwickload® Pusher System allows for quick and easy product restocking and rotation. The Kwickload® pulls out and locks paddle back for easy, one-handed loading. A variety of fronts and mounting options makes it ideal for all your merchandising needs.





### **Retail Examples & Kits**

Non-pullout Shelf Mount

















































#### **Features & Benefits**

Toothbrush Pushers reconfigure your shelf space into a self-managing and efficient toothbrush display that keeps products front-facing.







### **Retail Examples - Hanging**





### **Retail Examples - Shelf-Mounted**









#### **Features & Benefits**

Pusher Hook transforms your Peghook into a Front-Facing Hook.

- Ensure product on peg hooks are always front-faced by eliminating the need to manually pull product forward.
- Always allows your product to be front-faced and organized.
- Can be easily placed onto existing peghooks.

Product + Paddle Stopper + with Spring = Pusher Hook

### ම්ල How It Works



The Pusher Hook Product Stopper connects to various hook thicknesses.



The Pusher Paddle keeps your products front-