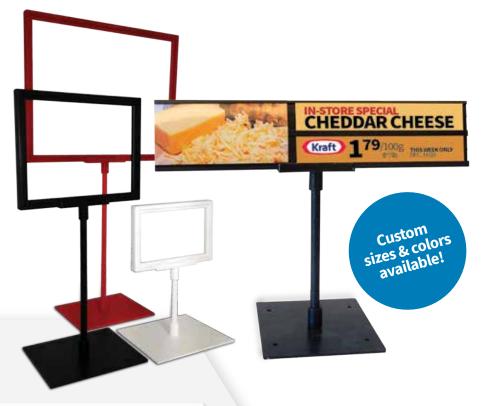

# Sign Holders

#### **Features & Benefits**

In-store advertising is simple and effective with our full line of sign holders and accessories. For shelves, slatwall, pegboard, glass or mounted directly on your merchandise, we have a signage solution for your specific needs. Manufactured from high-impact styrene and in a variety of colours, they're built to last.

### Simplify Your In-Store Advertising

- We carry a variety of frame styles and sizes, in both metric and imperial.
- Mounting options for any application.
- Our selection of bases and accessories let you display signs anywhere in the store, from floors to gondola shelves and on skids.
- We stock everything you need to display your signs any way and anywhere.