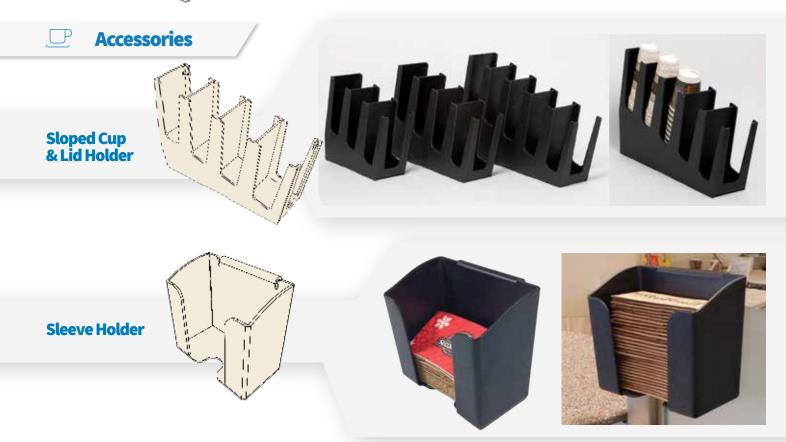

### **Pushers and Dividers**

Snap Bars Pusher Fronts

Perfect for oral & health care products, beauty, confectionary, spices, and more!

### Pushers with Individual Fronts

Adjust your shelf layout without removing your product. Our new low profile light duty pusher system incorporates our patent pending Slide and Lock mechanism for unlimited layout adjustability that adapts to your product needs. This light duty pusher system is the perfect companion for our shelf dividers.

Our Medium to Heavy Duty Pusher Kits are effective for all types of groceries, including deli, produce, pasta, and meats!

Our Pusher Kits are also great for other packaged products such as single-serve drinks, multipack confectionary, snacks and other larger or heavier products!