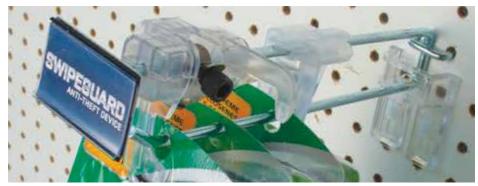

#### **Features & Benefits**

SWIPEGUARD™ prevents product sweeping from peg hooks by allowing customers to only take one product at a time. It quickly installs on existing pegboard hooks up to ¼" diameter without needing to remove products from the hook.

**Components** 

The SWIPEGUARD™ Anti-Theft Hook is a unique loss prevention product. It's easily assembled at store level on existing hooks, or we'd be happy to assemble them for you pre-shipping.

The Pusher turns a peg hook into a SWIPEGUARD™ Pusher Hook! Use the SWIPEGUARD™ Pusher to keep products front-faced. The no-tool installation makes this a great enhancement to your secure pegboard merchandising.