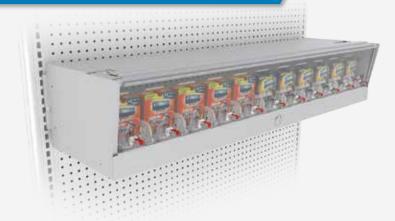

# C Kwickload® Pusher System PUSHERS AND DIVIDERS

#### **Features & Benefits**

The Kwickload® Pusher System is the latest innovative addition to our pusher system family. Its sleek and visually minimal design is ideal for pushing produce, deli and meats. The Kwickload® Pusher System allows for quick and easy product restocking and rotation. The Kwickload® pulls out and locks paddle back for easy, one-handed loading. A variety of fronts and mounting options makes it ideal for all your merchandising needs.

### **Retail Examples & Kits**

Non-pullout Shelf Mount