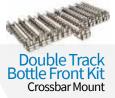

, pasta, and meats!









Our Pusher Kits are also great for other packaged products such as single-serve drinks, multipack confectionary, snacks and other larger or heavier products!





















# C Kwickload® Pusher System PUSHERS AND DIVIDERS



#### **Features & Benefits**

The Kwickload® Pusher System is the latest innovative addition to our pusher system family. Its sleek and visually minimal design is ideal for pushing produce, deli and meats. The Kwickload® Pusher System allows for quick and easy product restocking and rotation. The Kwickload® pulls out and locks paddle back for easy, one-handed loading. A variety of fronts and mounting options makes it ideal for all your merchandising needs.





### **Retail Examples & Kits**

Non-pullout Shelf Mount

















































#### **Features & Benefits**

Toothbrush Pushers reconfigure your shelf space into a self-managing and efficient toothbrush display that keeps products front-facing.







### **Retail Examples - Hanging**





### **Retail Examples - Shelf-Mounted**









#### **Features & Benefits**

Pusher Hook transforms your Peghook into a Front-Facing Hook.

- Ensure product on peg hooks are always front-faced by eliminating the need to manually pull product forward.
- Always allows your product to be front-faced and organized.
- Can be easily placed onto existing peghooks.

Product + Paddle Stopper + with Spring = Pusher Hook

### ම්ල How It Works



The Pusher Hook Product Stopper connects to various hook thicknesses.



The Pusher Paddle keeps your products fron