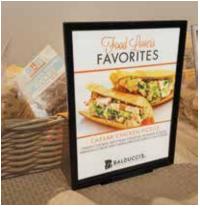

holders and accessories. For shelves, slatwall, pegboard, glass or mounted directly on your merchandise, we have a signage solution for your specific needs. Manufactured from high-impact styrene and in a variety of colours, they're built to last.

SIGN FRAME WITH SHOVEL BASE 8% x 11

SIGN FRAME



### **More In This Section**





Clips & Pins





**Shelf Signs** 





**Mounts** 





### Simplify Your In-Store Advertising

- We carry a variety of frame styles and sizes, in both metric and imperial.
- Mounting options for any application.
- Our selection of bases and accessories let you display signs anywhere in the store, from floors to gondola shelves and on skids.
- We stock everything you need to display your signs any way and anywhere.

### Components



### **Retail Examples**













#### **PIVOTING SIGN CLIP**

### **Features & Benefits**

Versatile Sign Clip Holder for graphic cards. Mounts directly to C-channel, slatwall, wire and shelf front channels.











#### **SIGN PINS**

#### **Features & Benefits**

Broad line of versatile Pins and Spears to hold different tags or signs. They can stick into different places to display pricing, ingredients, or any product advertising.







### **Shelf Signs**

### SIGN HOLDERS



**Clear Price Ticket Cube** 







Shelf Top Sign Holder with Frame Holder







Shelf Top Sign Holder with Sign Gripper





### **COIL MOUNTS**



### **Features & Benefits**

When it comes to displaying in-store signage, Coil Mounts give you unparalleled flexibility. The coil stretches to accommodate shelves up to several inches