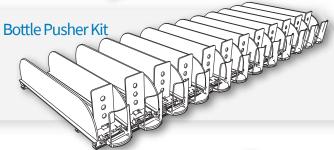

Our Medium to Heavy Duty Pusher Kits are effective for all types of groceries, including deli, produce, pasta, and meats!

Our Pusher Kits are also great for other packaged products such as single-serve drinks, multipack confectionary, snacks and other larger or heavier products!

# C Kwickload® Pusher System PUSHERS AND DIVIDERS