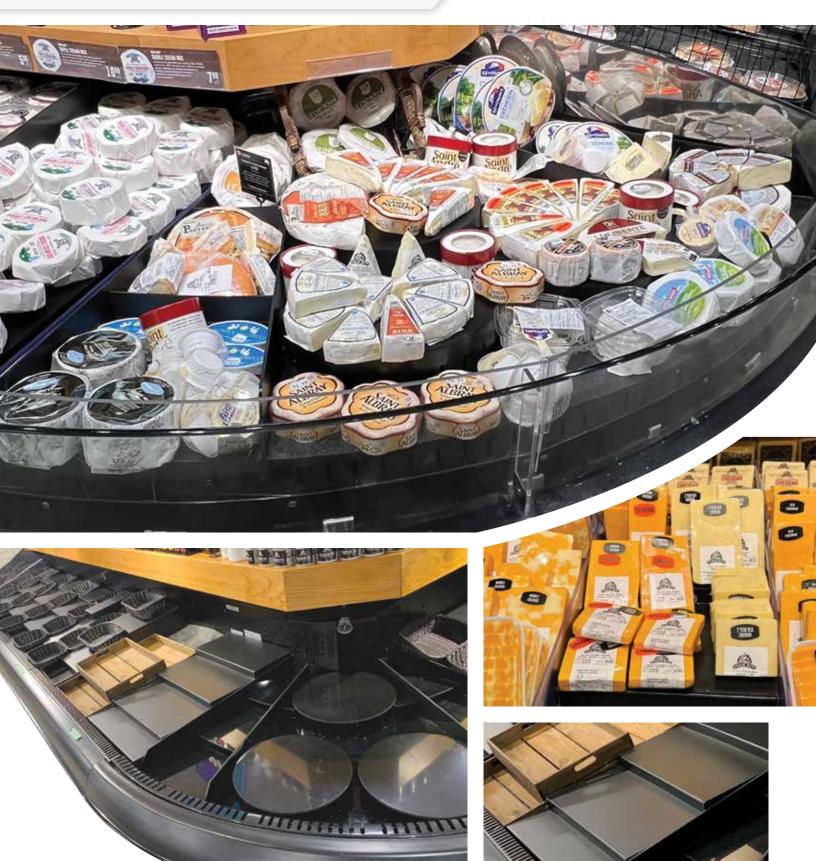

### Cheese & Deli Risers

Our Risers are perfect for beautifully displaying cheese and deli, keeping it fresh, visible and much easier for customers to shop.

#### **Features & Benefits**

- Extremely easy to clean.
- Very light-weight, modular and easy to manage.
- Textured for easy display and product grip.
- Many models designed with ventilation slots allowing air flow for refrigeration.
- Made of high-impact styrene for longevity and built to withstand weight of product and cool temperatures.

### ABOUT OUR AIR TRAY RISERS

All of our specialty cheese and deli risers are made of black high-impact styrene; sturdy, light-weight but strong to withstand cool temperatures and varying weights of products. The porous texture allows for better grip of product and ease of display. Many of our Risers are designed to offer ventilation or air flow for refrigeration.

### CHEESE & DELI