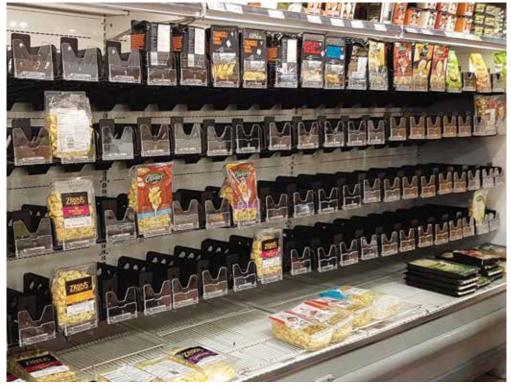

### **Pushers and Dividers**

Snap Bars Pusher Fronts

Perfect for oral & health care products, beauty, confectionary, spices, and more!

### Pushers with Individual Fronts

Adjust your shelf layout without removing your product. Our new low profile light duty pusher system incorporates our patent pending Slide and Lock mechanism for unlimited layout adjustability that adapts to your product needs. This light duty pusher system is the perfect companion for our shelf dividers.