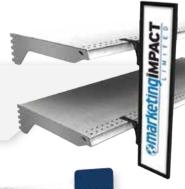

### **Modular Air Merchandising Systems**

Marketing Impact's new Modular Air Merchandising System is a versatile modular merchandiser that can improve the look and feel of the produce section, while keeping produce fresher longer.

#### **Features & Benefits**

- The system has multiple configurations tailored to the space available.
- Our large wheels allow for easy movement.
- Easily customizable by adding graphics, LED lights, and bag holders.
- Extra storage can be added below the units with easy access through panel doors.
- Extremely easy to clean.
- Very light-weight, modular, and easy to manage.
- Textured for easy display and product grip.
- Many models designed with ventilation slots allowing air flow for refrigeration.
- Made of Food Approved high-impact Styrene for longevity and built to withstand weight of product and cool temperatures.
- Reduction in contact stress.
- Increased shelf life.
- Decrease in impact severity.
- Reduction in gas collection around produce.