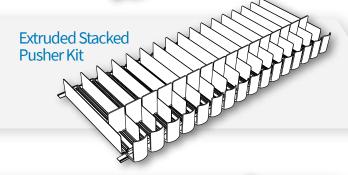

Our Medium to Heavy Duty Pusher Kits are effective for all types of groceries, including deli, produce, pasta, and meats!

Our Pusher Kits are also great for other packaged products such as single-serve drinks, multipack confectionary, snacks and other larger or heavier products!