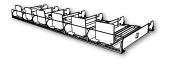

Our Medium to Heavy Duty Pusher Kits are effective for all types of groceries, including deli, produce, pasta, and meats!

Our Pusher Kits are also great for other packaged products such as single-serve drinks, multipack confectionary, snacks and other larger or heavier products!

# C Kwickload® Pusher System PUSHERS AND DIVIDERS

#### **Features & Benefits**

The Kwickload® Pusher System is the latest innovative addition to our pusher system family. Its sleek and visually minimal design is ideal for pushing produce, deli and meats. The Kwickload® Pusher System allows for quick and easy product restocking and rotation. The Kwickload® pulls out and locks paddle back for easy, one-handed loading. A variety of fronts and mounting options makes it ideal for all your merchandising needs.