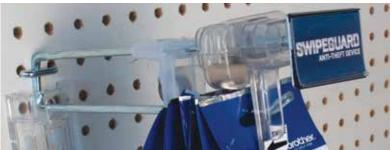

#### **Features & Benefits**

SWIPEGUARD™ prevents product sweeping from peg hooks by allowing customers to only take one product at a time. It quickly installs on existing pegboard hooks up to ¼" diameter without needing to remove products from the hook.

**Components** 

The SWIPEGUARD™ Anti-Theft Hook is a unique loss prevention product. It's easily assembled at store level on existing hooks, or we'd be happy to assemble them for you pre-shipping.

#### Backplate

The Backplate prevents theft of products on peg hooks by securing the hook to the pegboard with two push pins. The simple installation means this backplate is an easy upgrade to your theft prevention strategy.