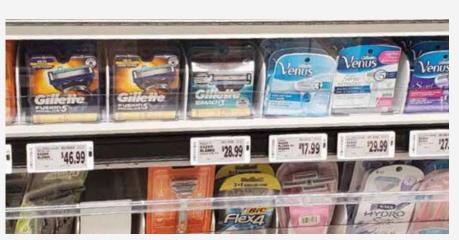

### **Pushers and Dividers**

Snap Bars Pusher Fronts

Perfect for oral & health care products, beauty, confectionary, spices, and more!

### Pushers with Individual Fronts

Adjust your shelf layout without removing your product. Our new low profile light duty pusher system incorporates our patent pending Slide and Lock mechanism for unlimited layout adjustability that adapts to your product needs. This light duty pusher system is the perfect companion for our shelf dividers.

Our Medium to Heavy Duty Pusher Kits are effective for all types of groceries, including deli, produce, pasta, and meats!

Our Pusher Kits are also great for other packaged products such as single-serve drinks, multipack confectionary, snacks and other larger or heavier products!