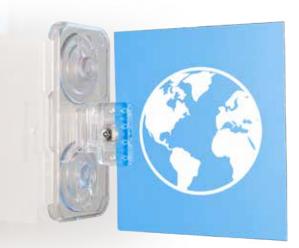

#### **MOUNTED SIGN HOLDERS**

**Locking Sign Clip** 

Suction cups, magnets or clips can easily be removed and repositioned. The locking Sign Holder secures your message in place.