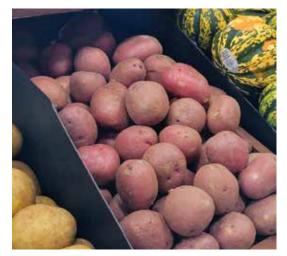

### ම්ල How It Works

**Choose Your Units** 

Complete Merchandising Solution

**Corrugate Produce Bins** 

**PRODUCE** 

Produce bins are a great way to present fresh and perishable fruit and vegetables in a way that minimizes spoilage. Our small and large produce bin sets can feature corrugate walls with a removable plastic top and bottom for easy setup and relocation.

#### **Features & Benefits**

- A low-cost, stand-alone display can be easily stored and shipped.
- Corrugate or Coroplast body allows for optional printed graphics.
- Base protects from shopping cart and skid damage.
- Base and Top made from durable, waterproof food grade styrene.