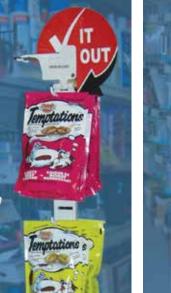

#### **Features & Benefits**

Pusher Hook transforms your Peghook into a Front-Facing Hook.

- Ensure product on peg hooks are always front-faced by eliminating the need to manually pull product forward.
- Always allows your product to be front-faced and organized.
- Can be easily placed onto existing peghooks.

Product + Paddle Stopper + with Spring = Pusher Hook

### ම්ල How It Works

The Pusher Hook Product Stopper connects to various hook thicknesses.

The Pusher Paddle keeps your products front-faced. Snaps onto your wire peghook.

Backplate

The Backplate locks the peg hook securely to the back of the pegboard.

### **Retail Examples**