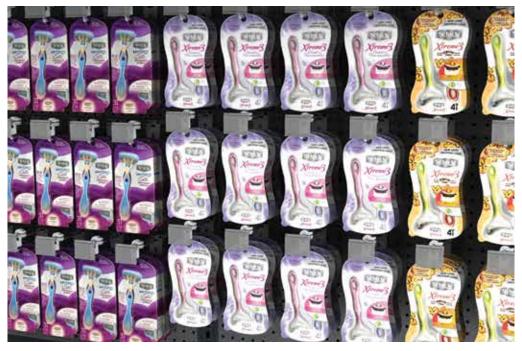

#### **Features & Benefits**

Toothbrush Pushers reconfigure your shelf space into a self-managing and efficient toothbrush display that keeps products front-facing.

### **Retail Examples - Hanging**

### **Retail Examples - Shelf-Mounted**