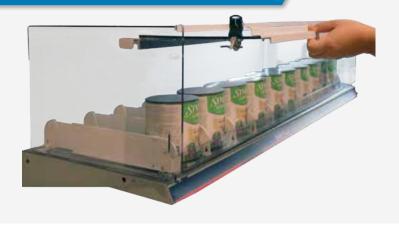

#### **Features & Benefits**

The Single Security Systems are loss prevention and product management systems that alert staff when a product has been taken from a lane within the system. Fitted with a built-in Pusher System and an alarm-armed door for individual lanes, the system is secure and always keeps product front-faced.