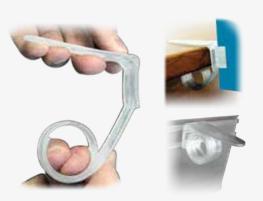

#### **Features & Benefits**

Pusher Hook transforms your Peghook into a Front-Facing Hook.

- Ensure product on peg hooks are always front-faced by eliminating the need to manually pull product forward.
- Always allows your product to be front-faced and organized.
- Can be easily placed onto existing peghooks.

Product + Paddle Stopper + with Spring = Pusher Hook

### ම්ල How It Works

The Pusher Hook Product Stopper connects to various hook thicknesses.

The Pusher Paddle keeps your products front-faced. Snaps onto your wire peghook.

Backplate

The Backplate locks the peg hook securely to the back of the pegboard.