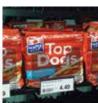

Our Medium to Heavy Duty Pusher Kits are effective for all types of groceries, including deli, produce, pasta, and meats!

Our Pusher Kits are also great for other packaged products such as single-serve drinks, multipack confectionary, snacks and other larger or heavier products!