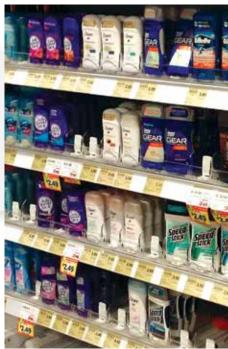

#### **Features & Benefits**

Toothbrush Pushers reconfigure your shelf space into a self-managing and efficient toothbrush display that keeps products front-facing.