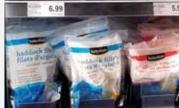

Our Medium to Heavy Duty Pusher Kits are effective for all types of groceries, including deli, produce, pasta, and meats!

Our Pusher Kits are also great for other packaged products such as single-serve drinks, multipack confectionary, snacks and other larger or heavier products!

### **Retail Examples & Kits**

Non-pullout Shelf Mount