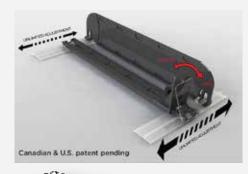

#### **Features & Benefits**

The Kwickload® Pusher System is the latest innovative addition to our pusher system family. Its sleek and visually minimal design is ideal for pushing produce, deli and meats. The Kwickload® Pusher System allows for quick and easy product restocking and rotation. The Kwickload® pulls out and locks paddle back for easy, one-handed loading. A variety of fronts and mounting options makes it ideal for all your merchandising needs.