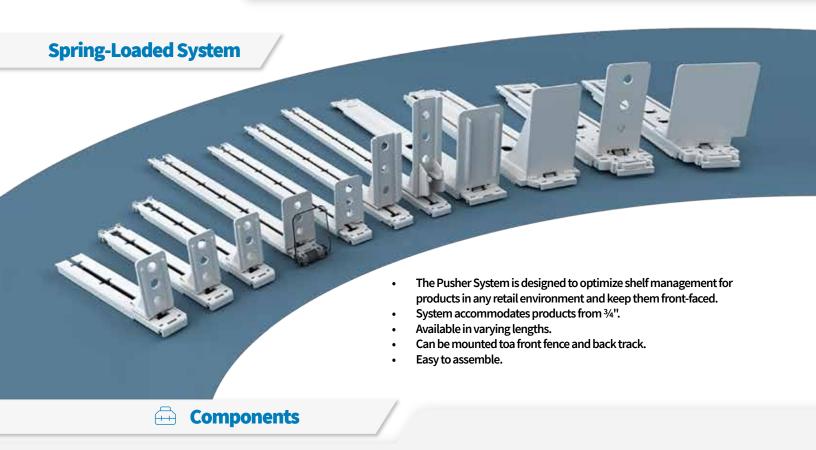

### Pushers with Individual Fronts

Adjust your shelf layout without removing your product. Our new low profile light duty pusher system incorporates our patent pending Slide and Lock mechanism for unlimited layout adjustability that adapts to your product needs. This light duty pusher system is the perfect companion for our shelf dividers.

Our Medium to Heavy Duty Pusher Kits are effective for all types of groceries, including deli, produce, pasta, and meats!

Our Pusher Kits are also great for other packaged products such as single-serve drinks, multipack confectionary, snacks and other larger or heavier products!

# C Kwickload® Pusher System PUSHERS AND DIVIDERS