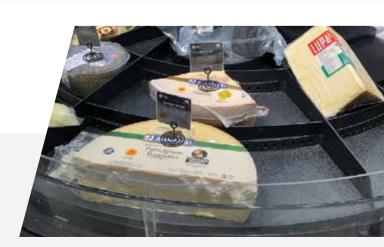

### Cheese & Deli Risers

Our Risers are perfect for beautifully displaying cheese and deli, keeping it fresh, visible and much easier for customers to shop.

#### **Features & Benefits**

- Extremely easy to clean.
- Very light-weight, modular and easy to manage.
- Textured for easy display and product grip.
- Many models designed with ventilation slots allowing air flow for refrigeration.
- Made of high-impact styrene for longevity and built to withstand weight of product and cool temperatures.

### ABOUT OUR AIR TRAY RISERS

All of our specialty cheese and deli risers are made of black high-impact styrene; sturdy, light-weight but strong to withstand cool temperatures and varying weights of products. The porous texture allows for better grip of product and ease of display. Many of our Risers are designed to offer ventilation or air flow for refrigeration.