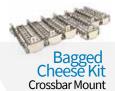

### Cheese & Deli Risers

Our Risers are perfect for beautifully displaying cheese and deli, keeping it fresh, visible and much easier for customers to shop.

#### **Features & Benefits**

- Extremely easy to clean.
- Very light-weight, modular and easy to manage.
- Textured for easy display and product grip.
- Many models designed with ventilation slots allowing air flow for refrigeration.
- Made of high-impact styrene for longevity and built to withstand weight of product and cool temperatures.

### ABOUT OUR AIR TRAY RISERS

All of our specialty cheese and deli risers are made of black high-impact styrene; sturdy, light-weight but strong to withstand cool temperatures and varying weights of products. The porous texture allows for better grip of product and ease of display. Many of our Risers are designed to offer ventilation or air flow for refrigeration.