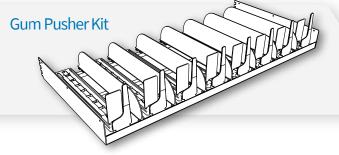

Our Medium to Heavy Duty Pusher Kits are effective for all types of groceries, including deli, produce, pasta, and meats!

Our Pusher Kits are also great for other packaged products such as single-serve drinks, multipack confectionary, snacks and other larger or heavier products!