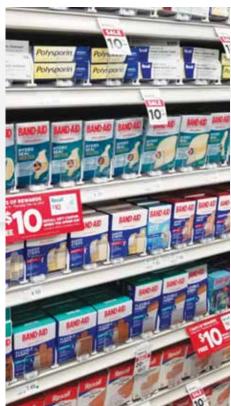

### **Pushers and Dividers**

Snap Bars Pusher Fronts

Perfect for oral & health care products, beauty, confectionary, spices, and more!

Our Medium to Heavy Duty Pusher Kits are effective for all types of groceries, including deli, produce, pasta, and meats!

Our Pusher Kits are also great for other packaged products such as single-serve drinks, multipack confectionary, snacks and other larger or heavier products!