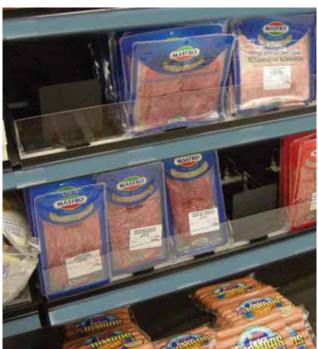

Our Medium to Heavy Duty Pusher Kits are effective for all types of groceries, including deli, produce, pasta, and meats!

Our Pusher Kits are also great for other packaged products such as single-serve drinks, multipack confectionary, snacks and other larger or heavier products!

### **Retail Examples & Kits**

Non-pullout Shelf Mount