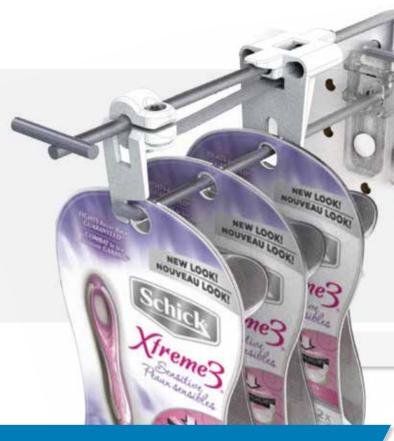

# C Kwickload® Pusher System PUSHERS AND DIVIDERS

#### **Features & Benefits**

The Kwickload® Pusher System is the latest innovative addition to our pusher system family. Its sleek and visually minimal design is ideal for pushing produce, deli and meats. The Kwickload® Pusher System allows for quick and easy product restocking and rotation. The Kwickload® pulls out and locks paddle back for easy, one-handed loading. A variety of fronts and mounting options makes it ideal for all your merchandising needs.

### **Retail Examples & Kits**

Non-pullout Shelf Mount