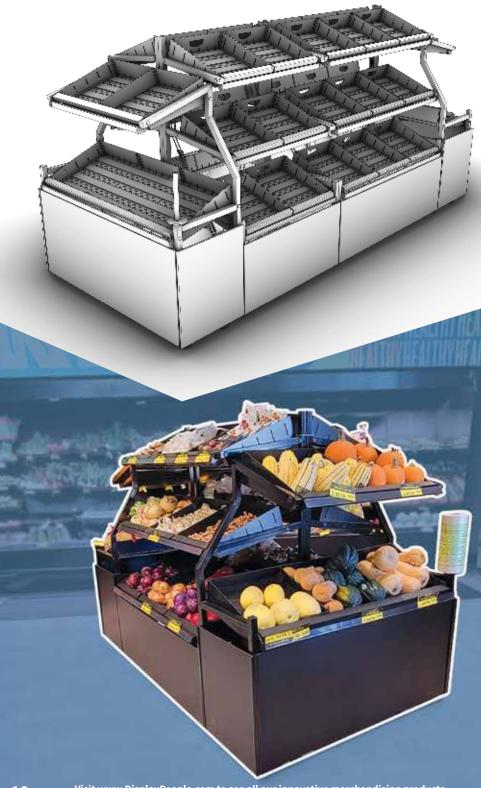

### **Modular Air Merchandising Systems**

Marketing Impact's new Modular Air Merchandising System is a versatile modular merchandiser that can improve the look and feel of the produce section, while keeping produce fresher longer.

#### **Features & Benefits**

- The system has multiple configurations tailored to the space available.
- Our large wheels allow for easy movement.
- Easily customizable by adding graphics, LED lights, and bag holders.
- Extra storage can be added below the units with easy access through panel doors.
- Extremely easy to clean.
- Very light-weight, modular, and easy to manage.
- Textured for easy display and product grip.
- Many models designed with ventilation slots allowing air flow for refrigeration.
- Made of Food Approved high-impact Styrene for longevity and built to withstand weight of product and cool temperatures.
- Reduction in contact stress.
- Increased shelf life.
- Decrease in impact severity.
- Reduction in gas collection around produce.

### ම්ල How It Works

**Choose Your Units** 

Complete Merchandising Solution

**Corrugate Produce Bins** 

**PRODUCE** 

Produce bins are a great way to present fresh and perishable fruit and vegetables in a way that minimizes spoilage. Our small and large produce bin sets can feature corrugate walls with a removable plastic top and bottom for easy setup and relocation.