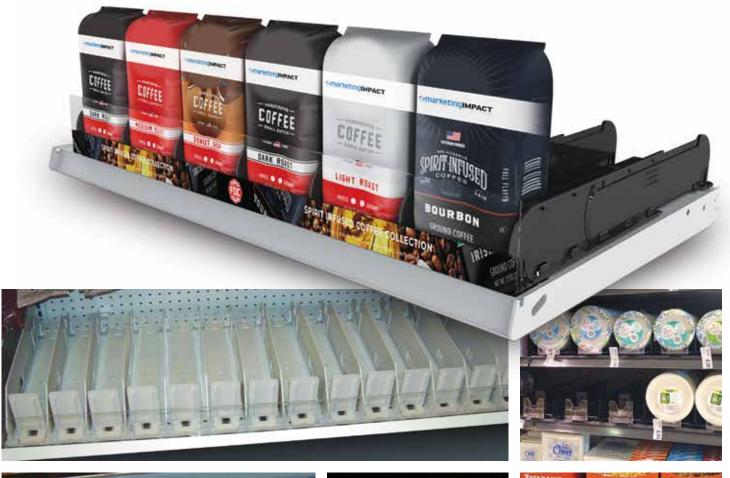

Our Medium to Heavy Duty Pusher Kits are effective for all types of groceries, including deli, produce, pasta, and meats!

Our Pusher Kits are also great for other packaged products such as single-serve drinks, multipack confectionary, snacks and other larger or heavier products!

#### **Features & Benefits**

The Kwickload® Pusher System is the latest innovative addition to our pusher system family. Its sleek and visually minimal design is ideal for pushing produce, deli and meats. The Kwickload® Pusher System allows for quick and easy product restocking and rotation. The Kwickload® pulls out and locks paddle back for easy, one-handed loading. A variety of fronts and mounting options makes it ideal for all your merchandising needs.

### **Retail Examples & Kits**

Non-pullout Shelf Mount