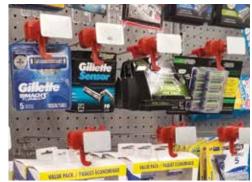

#### **Features & Benefits**

Pusher Hook transforms your Peghook into a Front-Facing Hook.

- Ensure product on peg hooks are always front-faced by eliminating the need to manually pull product forward.
- Always allows your product to be front-faced and organized.
- Can be easily placed onto existing peghooks.

Product + Paddle Stopper + with Spring = Pusher Hook

### ම්ල How It Works

The Pusher Hook Product Stopper connects to various hook thicknesses.

The Pusher Paddle keeps your products front-faced. Snaps onto your wire peghook.

Backplate

The Backplate locks the peg hook securely to the back of the pegboard.

### **Retail Examples**