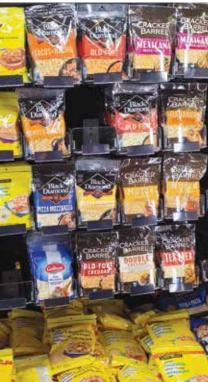

Our Medium to Heavy Duty Pusher Kits are effective for all types of groceries, including deli, produce, pasta, and meats!

Our Pusher Kits are also great for other packaged products such as single-serve drinks, multipack confectionary, snacks and other larger or heavier products!

### **Retail Examples & Kits**

Non-pullout Shelf Mount