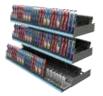

Our Medium to Heavy Duty Pusher Kits are effective for all types of groceries, including deli, produce, pasta, and meats!

Our Pusher Kits are also great for other packaged products such as single-serve drinks, multipack confectionary, snacks and other larger or heavier products!

# C Kwickload® Pusher System PUSHERS AND DIVIDERS

#### **Features & Benefits**

The Kwickload® Pusher System is the latest innovative addition to our pusher system family. Its sleek and visually minimal design is ideal for pushing produce, deli and meats. The Kwickload® Pusher System allows for quick and easy product restocking and rotation. The Kwickload® pulls out and locks paddle back for easy, one-handed loading. A variety of fronts and mounting options makes it ideal for all your merchandising needs.