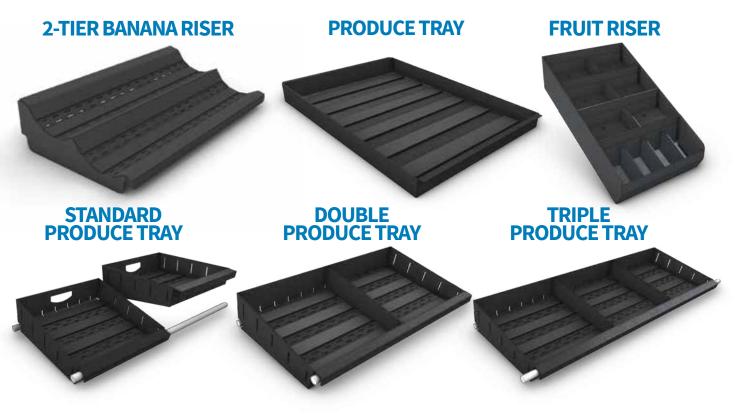

### **Produce Trays**

#### **Features & Benefits**

### **NON-COOLER TRAYS**

- Foam helps in decreasing the contact stress and impact severity the products experience when handled and merchandised.
- Trays also fit most shelves or can be adapted to current display systems.
- Special sizes are available upon request.

### **Produce Trays**

**COOLER TRAYS** 