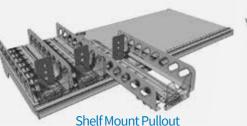

Pusher Kits are effective for all types of groceries, including deli, produce, pasta, and meats!









Our Pusher Kits are also great for other packaged products such as single-serve drinks, multipack confectionary, snacks and other larger or heavier products!





















# C Kwickload® Pusher System PUSHERS AND DIVIDERS



#### **Features & Benefits**

The Kwickload® Pusher System is the latest innovative addition to our pusher system family. Its sleek and visually minimal design is ideal for pushing produce, deli and meats. The Kwickload® Pusher System allows for quick and easy product restocking and rotation. The Kwickload® pulls out and locks paddle back for easy, one-handed loading. A variety of fronts and mounting options makes it ideal for all your merchandising needs.





### **Retail Examples & Kits**

Non-pullout Shelf Mount

















































#### **Features & Benefits**

Toothbrush Pushers reconfigure your shelf space into a self-managing and efficient toothbrush display that keeps products front-facing.







### **Retail Examples - Hanging**





### **Retail Examples - Shelf-Mounted**









#### **Features & Benefits**

Pusher Hook transforms your Peghook into a Front-Facing Hook.

- Ensure product on peg hooks are always front-faced by eliminating the need to manually pull product forward.
- Always allows your product to be front-faced and organized.
- Can be easily placed onto existing peghooks.

Product + Paddle Stopper + with Spring = Pusher Hook

### ම්ල How It Works



The Pusher Hook Product Stopper connec