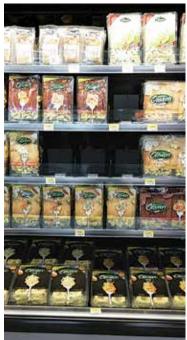

Our Medium to Heavy Duty Pusher Kits are effective for all types of groceries, including deli, produce, pasta, and meats!

Our Pusher Kits are also great for other packaged products such as single-serve drinks, multipack confectionary, snacks and other larger or heavier products!