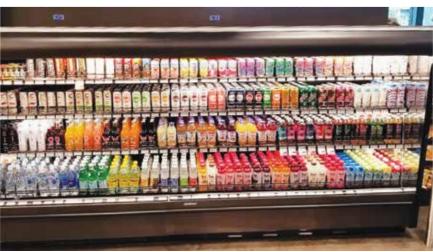

Our Medium to Heavy Duty Pusher Kits are effective for all types of groceries, including deli, produce, pasta, and meats!

Our Pusher Kits are also great for other packaged products such as single-serve drinks, multipack confectionary, snacks and other larger or heavier products!

# C Kwickload® Pusher System PUSHERS AND DIVIDERS

#### **Features & Benefits**

The Kwickload® Pusher System is the latest innovative addition to our pusher system family. Its sleek and visually minimal design is ideal for pushing produce, deli and meats. The Kwickload® Pusher System allows for quick and easy product restocking and rotation. The Kwickload® pulls out and locks paddle back for easy, one-handed loading. A variety of fronts and mounting options makes it ideal for all your merchandising needs.