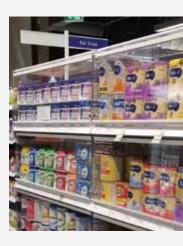

### Slide & Hide Lockbox

#### **Features & Benefits**

The Slide & Hide Lockbox is designed to secure high-value and high-theft products allowing customers to purchase only with the assistance of a store associate. The Slide & Hide feature allows the Lockbox door to remain open while stocking. Made of PETG for durability and product visibility.