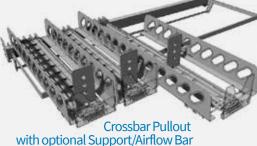

#### **Features & Benefits**

The Kwickload® Pusher System is the latest innovative addition to our pusher system family. Its sleek and visually minimal design is ideal for pushing produce, deli and meats. The Kwickload® Pusher System allows for quick and easy product restocking and rotation. The Kwickload® pulls out and locks paddle back for easy, one-handed loading. A variety of fronts and mounting options makes it ideal for all your merchandising needs.