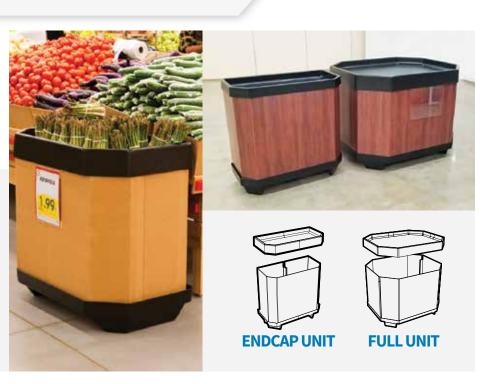

### **Modular Air Merchandising Systems**

Marketing Impact's new Modular Air Merchandising System is a versatile modular merchandiser that can improve the look and feel of the produce section, while keeping produce fresher longer.

#### **Features & Benefits**

- The system has multiple configurations tailored to the space available.
- Our large wheels allow for easy movement.
- Easily customizable by adding graphics, LED lights, and bag holders.
- Extra storage can be added below the units with easy access through panel doors.
- Extremely easy to clean.
- Very light-weight, modular, and easy to manage.
- Textured for easy display and product grip.
- Many models designed with ventilation slots allowing air flow for refrigeration.
- Made of Food Approved high-impact Styrene for longevity and built to withstand weight of product and cool temperatures.
- Reduction in contact stress.
- Increased shelf life.
- Decrease in impact severity.
- Reduction in gas collection around produce.

### ම්ල How It Works

**Choose Your Units** 

Complete Merchandising Solution

**Corrugate Produce Bins** 

**PRODUCE** 

Produce bins are a great way to present fresh and perishable fruit and vegetables in a way that minimizes spoilage. Our small and large produce bin sets can feature corrugate walls with a removable plastic top and bottom for easy setup and relocation.