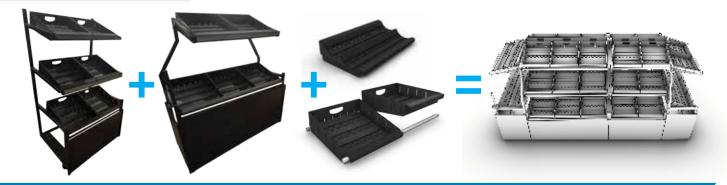

### ම්ල How It Works

**Choose Your Units** 

Complete Merchandising Solution

**Corrugate Produce Bins** 

**PRODUCE** 

Produce bins are a great way to present fresh and perishable fruit and vegetables in a way that minimizes spoilage. Our small and large produce bin sets can feature corrugate walls with a removable plastic top and bottom for easy setup and relocation.