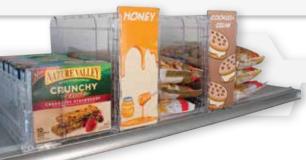

### **Pushers and Dividers**

Snap Bars Pusher Fronts

Perfect for oral & health care products, beauty, confectionary, spices, and more!

### Pushers with Individual Fronts

Adjust your shelf layout without removing your product. Our new low profile light duty pusher system incorporates our patent pending Slide and Lock mechanism for unlimited layout adjustability that adapts to your product needs. This light duty pusher system is the perfect companion for our shelf dividers.

Our Medium to Heavy Duty Pusher Kits are effective for all types of groceries, including deli, produce, pasta, and meats!

Our Pusher Kits are also great for other packaged products such as single-serve drinks, multipack confectionary, snacks and other larger or heavier products!