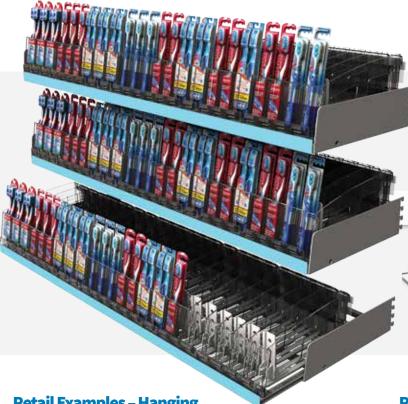

#### **Features & Benefits**

Toothbrush Pushers reconfigure your shelf space into a self-managing and efficient toothbrush display that keeps products front-facing.

### **Retail Examples - Hanging**