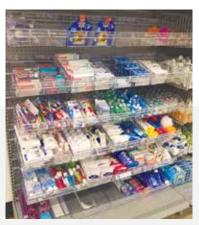

### **Pushers and Dividers**

Snap Bars Pusher Fronts

Perfect for oral & health care products, beauty, confectionary, spices, and more!

#### **Features & Benefits**

Toothbrush Pushers reconfigure your shelf space into a self-managing and efficient toothbrush display that keeps products front-facing.