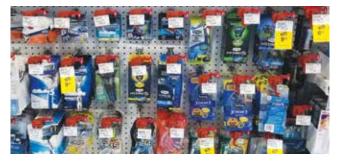

#### **Features & Benefits**

Toothbrush Pushers reconfigure your shelf space into a self-managing and efficient toothbrush display that keeps products front-facing.

### **Retail Examples - Hanging**

### **Retail Examples - Shelf-Mounted**