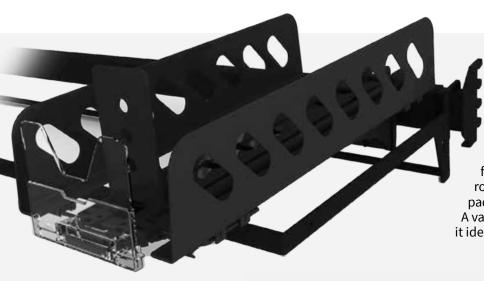

# C Kwickload® Pusher System PUSHERS AND DIVIDERS

#### **Features & Benefits**

The Kwickload® Pusher System is the latest innovative addition to our pusher system family. Its sleek and visually minimal design is ideal for pushing produce, deli and meats. The Kwickload® Pusher System allows for quick and easy product restocking and rotation. The Kwickload® pulls out and locks paddle back for easy, one-handed loading. A variety of fronts and mounting options makes it ideal for all your merchandising needs.

### **Retail Examples & Kits**

Non-pullout Shelf Mount