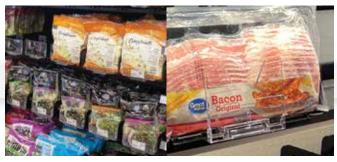

Our Medium to Heavy Duty Pusher Kits are effective for all types of groceries, including deli, produce, pasta, and meats!

Our Pusher Kits are also great for other packaged products such as single-serve drinks, multipack confectionary, snacks and other larger or heavier products!

### **Retail Examples & Kits**

Non-pullout Shelf Mount