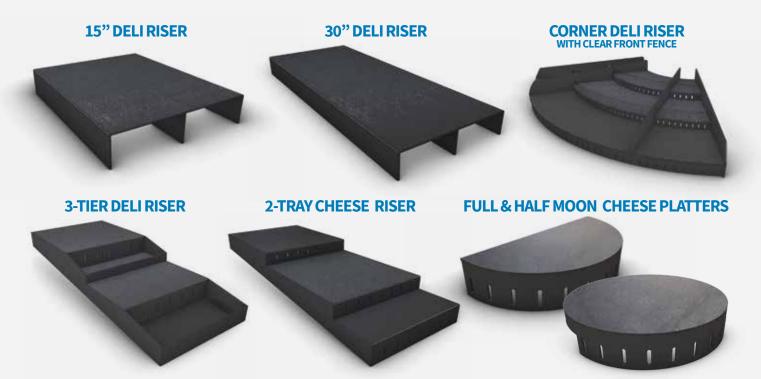

### Cheese & Deli Risers

Our Risers are perfect for beautifully displaying cheese and deli, keeping it fresh, visible and much easier for customers to shop.

#### **Features & Benefits**

- Extremely easy to clean.
- Very light-weight, modular and easy to manage.
- Textured for easy display and product grip.
- Many models designed with ventilation slots allowing air flow for refrigeration.
- Made of high-impact styrene for longevity and built to withstand weight of product and cool temperatures.

### ABOUT OUR AIR TRAY RISERS

All of our specialty cheese and deli risers are made of black high-impact styrene; sturdy, light-weight but strong to withstand cool temperatures and varying weights of products. The porous texture allows for better grip of product and ease of display. Many of our Risers are designed to offer ventilation or air flow for refrigeration.