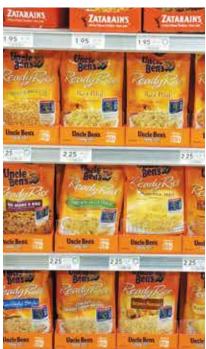

Our Medium to Heavy Duty Pusher Kits are effective for all types of groceries, including deli, produce, pasta, and meats!

Our Pusher Kits are also great for other packaged products such as single-serve drinks, multipack confectionary, snacks and other larger or heavier products!