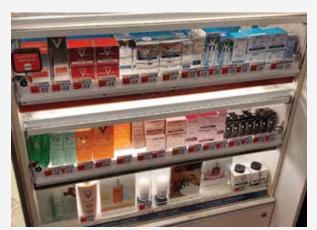

### Cheese & Deli Risers

Our Risers are perfect for beautifully displaying cheese and deli, keeping it fresh, visible and much easier for customers to shop.

#### **Features & Benefits**

- Extremely easy to clean.
- Very light-weight, modular and easy to manage.
- Textured for easy display and product grip.
- Many models designed with ventilation slots allowing air flow for refrigeration.
- Made of high-impact styrene for longevity and built to withstand weight of product and cool temperatures.

### ABOUT OUR AIR TRAY RISERS

All of our specialty cheese and deli risers are made of black high-impact styrene; sturdy, light-weight but strong to withstand cool temperatures and varying weights of products. The porous texture allows for better grip of product and ease of display. Many of our Risers are designed to offer ventilation or air flow for refrigeration.