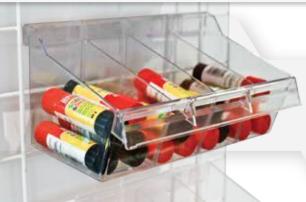

# DOUBLE FLAT BIN DOUBLE ANGLED BIN IN CLEAR & BLACK TRIPLE PULL OUT BIN IN CLEAR & BLACK

#### **MULTI PURPOSE BINS & TRAYS**