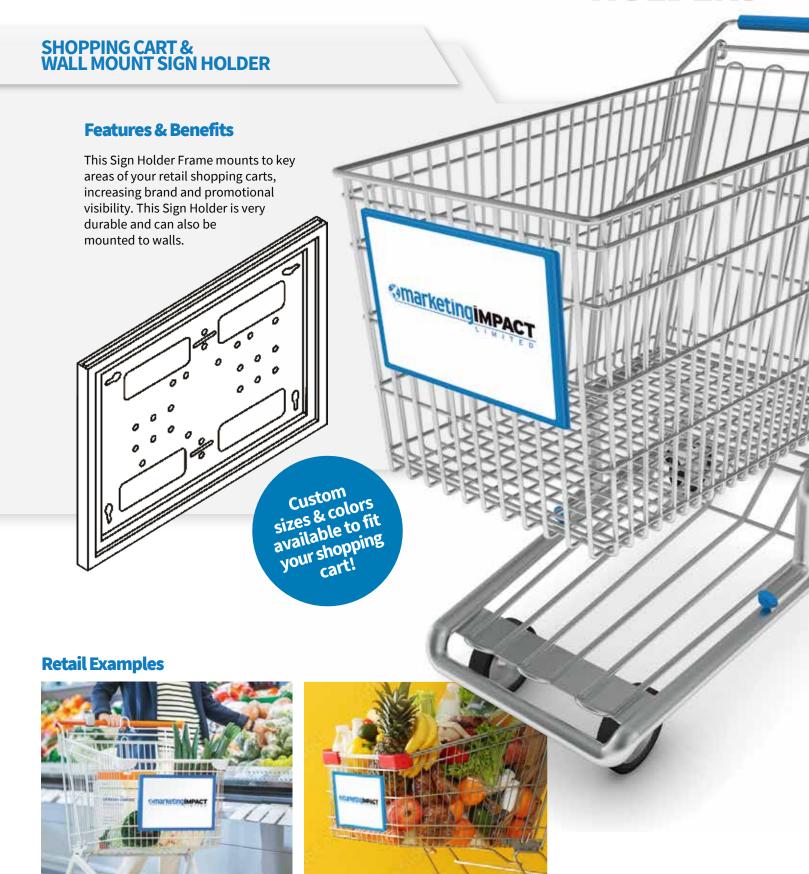

# Sign Holders

#### **Features & Benefits**

In-store advertising is simple and effective with our full line of sign holders and accessories. For shelves, slatwall, pegboard, glass or mounted directly on your merchandise, we have a signage solution for your specific needs. Manufactured from high-impact styrene and in a variety of colours, they're built to last.

SIGN FRAME WITH SHOVEL BASE 8% x 11

SIGN FRAME

### **More In This Section**

Clips & Pins

**Shelf Signs** 

**Mounts** 

### Simplify Your In-Store Advertising

- We carry a variety of frame styles and sizes, in both metric and imperial.
- Mounting options for any application.
- Our selection of bases and accessories let you display signs anywhere in the store, from floors to gondola shelves and on skids.
- We stock everything you need to display your signs any way and anywhere.

### Components

### **Retail Examples**