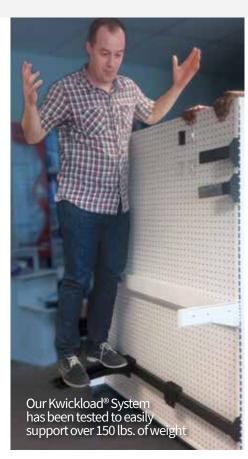

# C Kwickload® Pusher System PUSHERS AND DIVIDERS

#### **Features & Benefits**

The Kwickload® Pusher System is the latest innovative addition to our pusher system family. Its sleek and visually minimal design is ideal for pushing produce, deli and meats. The Kwickload® Pusher System allows for quick and easy product restocking and rotation. The Kwickload® pulls out and locks paddle back for easy, one-handed loading. A variety of fronts and mounting options makes it ideal for all your merchandising needs.

### **Retail Examples & Kits**

Non-pullout Shelf Mount