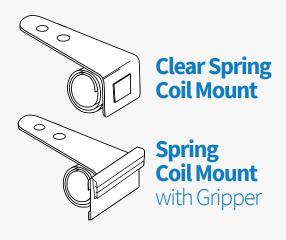

### **COIL MOUNTS**

### **Features & Benefits**

When it comes to displaying in-store signage, Coil Mounts give you unparalleled flexibility. The coil stretches to accommodate shelves up to several inches thick and you can reuse it as often as you'd like.

Also, it won't scratch the surfaces so it's perfect for wood and delicate shelves or counters.