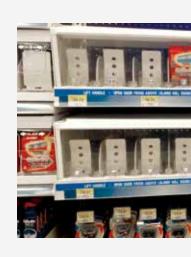

#### **Features & Benefits**

Toothbrush Pushers reconfigure your shelf space into a self-managing and efficient toothbrush display that keeps products front-facing.

### **Retail Examples - Shelf-Mounted**